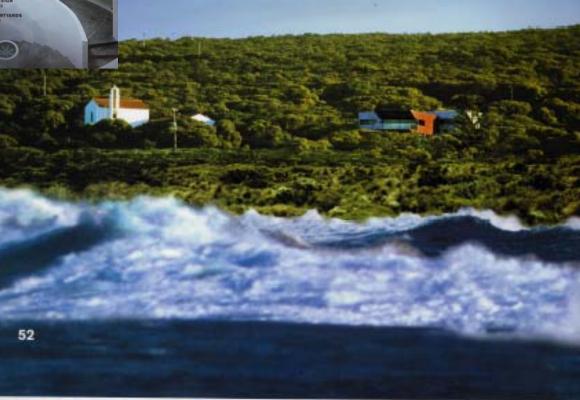

The house has three entertal points of reference: The sees is the west, incorporating three seef breaks (one of which—"the boeted"—is arrang the best surfag apola in the world, the retiring was of the acuto-covered dure ratge to the rooth, and the whitewashed Greek chapel on the self-point book to the rooth, and the whitewashed Greek chapel on the self-point book to the rooth, and the whitewashed greek chapel on the self-point book to the rooth, and one Event was travely engaged through the travel. There is a fourth reference that is engaged by careful excitance—the substant of the West has come to characterise such of the residential development in the Margaret Ricer area. It is exceedingly difficult in Presety Point in first seems that went's consent by proventions, or interrupted by other traveles.

The view from the bottom of the hill up towards the house is modest. The torn is of a solid burker archared low and close to the late. These is an averang floating out over the fall of the hill which excloses the float storn. But the mass of the element is not evident from anywhere written the house, except the foliosing. The mastern recobulary complements the subdoed presence of the house in the landscape.