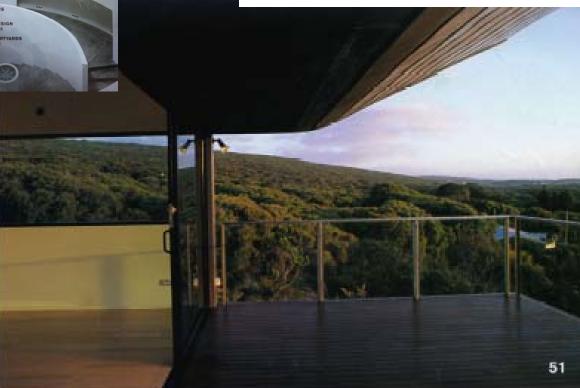

## Monument | Architecture & Design Page 4

MOVE YEW OF SOUTH WESTERN RICKSE, RELIGIT TOP: YES PROMOREDONS TO NORTH, GROW RETTOM YES FROM EXCREME TOWARD

>> feight. The view from the bedrooms affords a voyeunatic gimpse back into the front room — these are not simply places of autitude and retirest they expects guests, excess.

The view from the bottom of the hill up towards the house is modest. The torn is of a solid burker archared low and close to the late. These is an averang floating out over the fall of the hill which excloses the float storn. But the mass of the element is not evident from anywhere written the house, except the foliosing. The mastern recobulary complements the subdoed presence of the house in the landscape.